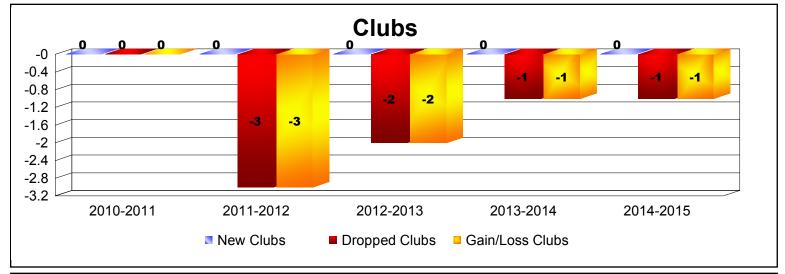

District 11 B2

As of June 2015 Cumulative

| Year      | New<br>Clubs | Dropped<br>Clubs | Gain/<br>Loss<br>Clubs | New<br>Members | Charter<br>Members | Reinstate<br>Members | Transfer<br>Members | Total<br>Member<br>Added | Total<br>Members<br>Dropped | Gain/<br>Loss<br>Members |
|-----------|--------------|------------------|------------------------|----------------|--------------------|----------------------|---------------------|--------------------------|-----------------------------|--------------------------|
| 2010-2011 | 0            | 0                | 0                      | 118            | 0                  | 2                    | 7                   | 127                      | -187                        | -60                      |
| 2011-2012 | 0            | -3               | -3                     | 82             | 0                  | 12                   | 8                   | 102                      | -154                        | -52                      |
| 2012-2013 | 0            | -2               | -2                     | 107            | 0                  | 6                    | 6                   | 119                      | -147                        | -28                      |
| 2013-2014 | 0            | -1               | -1                     | 98             | 0                  | 9                    | 4                   | 111                      | -164                        | -53                      |
| 2014-2015 | 0            | -1               | -1                     | 105            | 1                  | 7                    | 4                   | 117                      | -164                        | -47                      |
| Average   | 0            | -1               | -1                     | 102            | 0                  | 7                    | 6                   | 115                      | -163                        | -48                      |