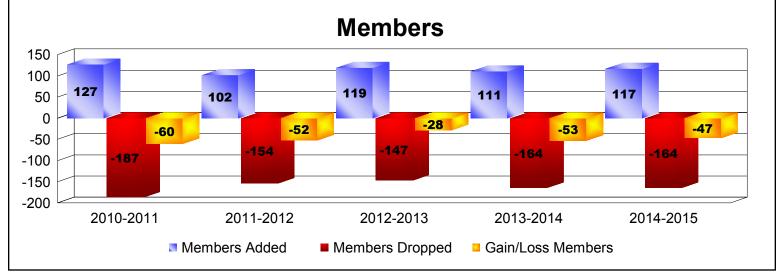

District 11 B2

As of June 2015 Cumulative

| Year      | New<br>Clubs | Dropped<br>Clubs | Gain/<br>Loss<br>Clubs | New<br>Members | Charter<br>Members | Reinstate<br>Members | Transfer<br>Members | Total<br>Member<br>Added | Total<br>Members<br>Dropped | Gain/<br>Loss<br>Members |
|-----------|--------------|------------------|------------------------|----------------|--------------------|----------------------|---------------------|--------------------------|-----------------------------|--------------------------|
| 2010-2011 | 0            | 0                | 0                      | 118            | 0                  | 2                    | 7                   | 127                      | -187                        | -60                      |
| 2011-2012 | 0            | -3               | -3                     | 82             | 0                  | 12                   | 8                   | 102                      | -154                        | -52                      |
| 2012-2013 | 0            | -2               | -2                     | 107            | 0                  | 6                    | 6                   | 119                      | -147                        | -28                      |
| 2013-2014 | 0            | -1               | -1                     | 98             | 0                  | 9                    | 4                   | 111                      | -164                        | -53                      |
| 2014-2015 | 0            | -1               | -1                     | 105            | 1                  | 7                    | 4                   | 117                      | -164                        | -47                      |
| Average   | 0            | -1               | -1                     | 102            | 0                  | 7                    | 6                   | 115                      | -163                        | -48                      |